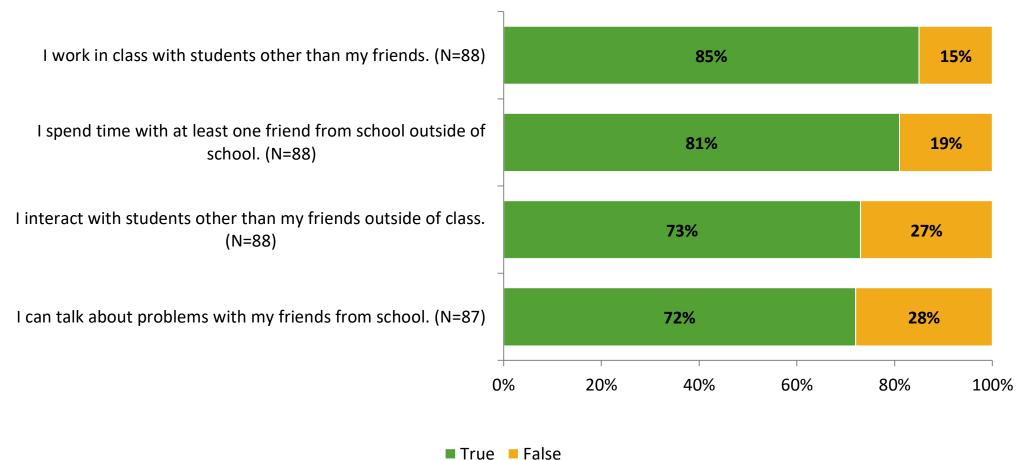

ses<br>(N) | Response Rate | Total Responses |
|---------------------|----------------------------------------|----------------------------|---------------|-----------------|
| Elementary Students | 265                                    | 88                         | 33%           | 88              |



## **Overall Engagement**





## **Overall Engagement (Continued)**





## **Like School**

Thinking about how you feel/act most of the time, is the following statement true or false?

Generally, I like school. (N=87) 76% 24% 0% 20% 40% 60% 80% 100% ■ True ■ False



## **Class Experience**



## **Student Experience**





## **Academic Support**





#### Relevance





#### **Involvement**



## **Self-Management**





#### Grit





## Acceptance



## **Relationships with Peers**





## **Relationships with Adults in School**





Follow us on Twitter: @k12insight

www.k12insight.com