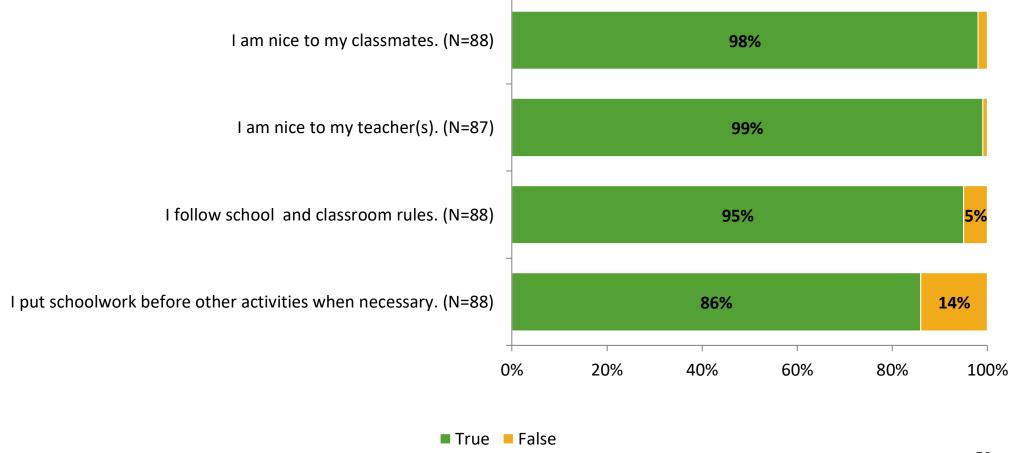

Group    | Number of Invitations Delivered (NMax) | Number of Responses<br>(N) | Response Rate | Total Responses |
|---------------------|----------------------------------------|----------------------------|---------------|-----------------|
| Elementary Students | 265                                    | 88                         | 33%           | 88              |



## **Overall Engagement**





## **Overall Engagement (Continued)**





## **Like School**

Thinking about how you feel/act most of the time, is the following statement true or false?

Generally, I like school. (N=87) 76% 24% 0% 20% 40% 60% 80% 100% ■ True ■ False



## **Class Experience**



## **Student Experience**





## **Academic Support**





#### Relevance





#### **Involvement**



## **Self-Management**





#### Grit





## Acceptance



## **Relationships with Peers**





## **Relationships with Adults in School**





Follow us on Twitter: @k12insight

www.k12insight.com