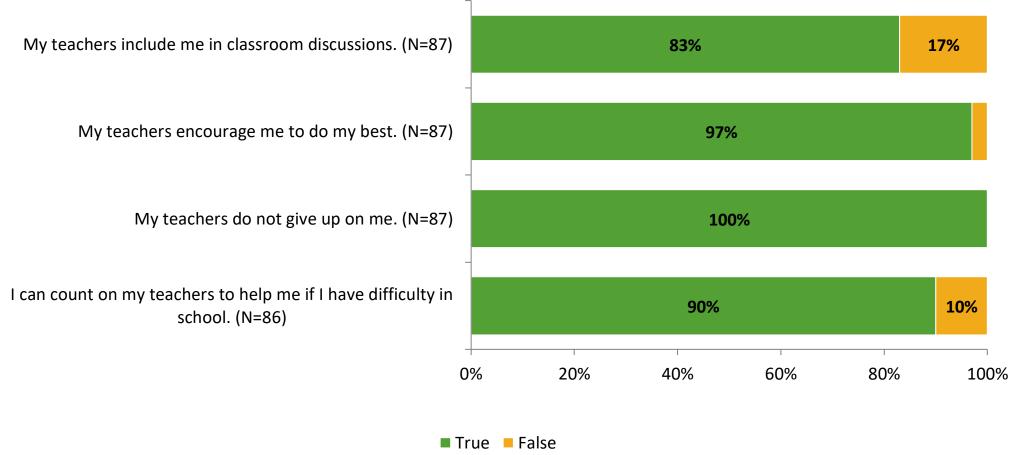

**

Results

2021-2022 School Year



## **Participation**

| Responding Group    | Number of Invitations Delivered (NMax) | Number of Responses<br>(N) | Response Rate | Total Responses |
|---------------------|----------------------------------------|----------------------------|---------------|-----------------|
| Elementary Students | 265                                    | 88                         | 33%           | 88              |



## **Overall Engagement**





## **Overall Engagement (Continued)**





## **Like School**

Thinking about how you feel/act most of the time, is the following statement true or false?

Generally, I like school. (N=87) 76% 24% 0% 20% 40% 60% 80% 100% ■ True ■ False



## **Class Experience**



## **Student Experience**





## **Academic Support**





#### Relevance





#### **Involvement**



## **Self-Management**





#### Grit





## Acceptance



## **Relationships with Peers**





## **Relationships with Adults in School**





Follow us on Twitter: @k12insight

www.k12insight.com