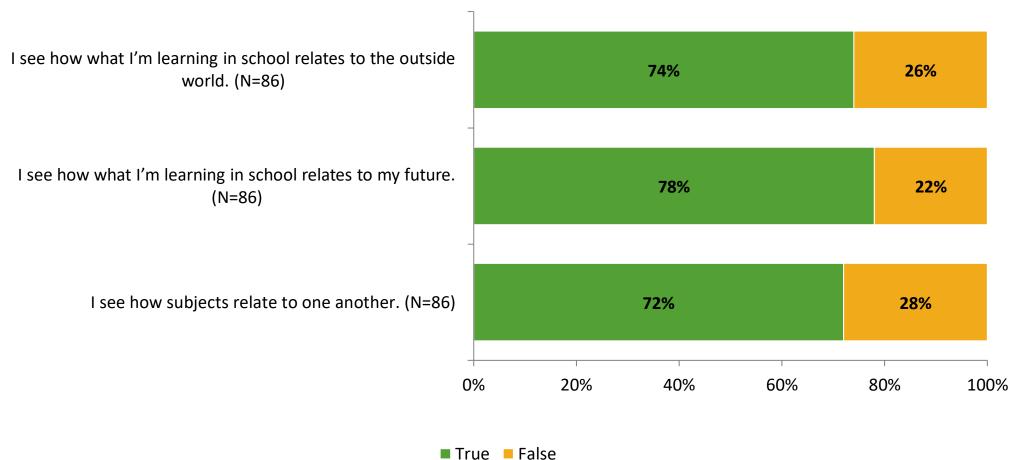

22 School Year



## **Participation**

| Responding Group    | Number of Invitations Delivered (NMax) | Number of Responses<br>(N) | Response Rate | Total Responses |
|---------------------|----------------------------------------|----------------------------|---------------|-----------------|
| Elementary Students | 265                                    | 88                         | 33%           | 88              |



## **Overall Engagement**





## **Overall Engagement (Continued)**





## **Like School**

Thinking about how you feel/act most of the time, is the following statement true or false?

Generally, I like school. (N=87) 76% 24% 0% 20% 40% 60% 80% 100% ■ True ■ False



## **Class Experience**



## **Student Experience**





## **Academic Support**





#### Relevance





#### **Involvement**



## **Self-Management**





#### Grit





## Acceptance



## **Relationships with Peers**





## **Relationships with Adults in School**





Follow us on Twitter: @k12insight

www.k12insight.com