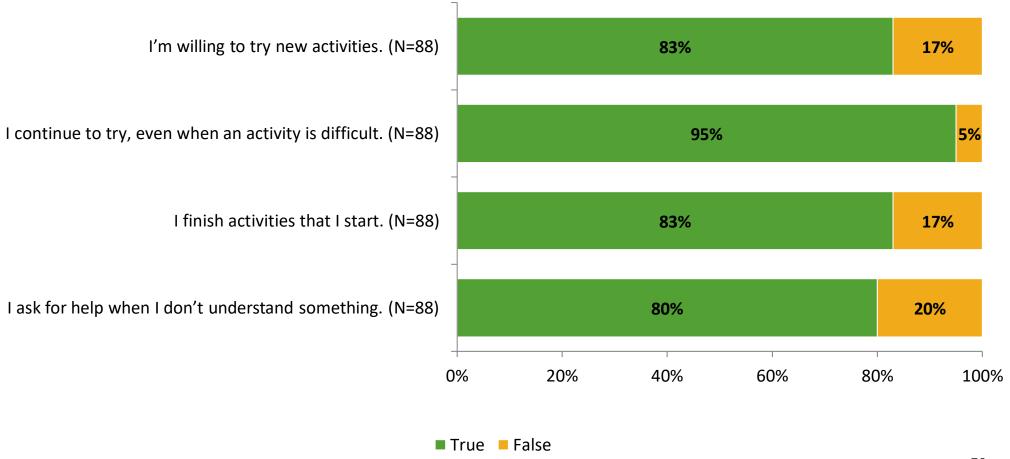

ber of Invitations Delivered (NMax) | Number of Responses<br>(N) | Response Rate | Total Responses |
|---------------------|----------------------------------------|----------------------------|---------------|-----------------|
| Elementary Students | 265                                    | 88                         | 33%           | 88              |



## **Overall Engagement**





## **Overall Engagement (Continued)**





## **Like School**

Thinking about how you feel/act most of the time, is the following statement true or false?

Generally, I like school. (N=87) 76% 24% 0% 20% 40% 60% 80% 100% ■ True ■ False



## **Class Experience**



## **Student Experience**





## **Academic Support**





#### Relevance





#### **Involvement**



## **Self-Management**





#### Grit





## Acceptance



## **Relationships with Peers**





## **Relationships with Adults in School**





Follow us on Twitter: @k12insight

www.k12insight.com