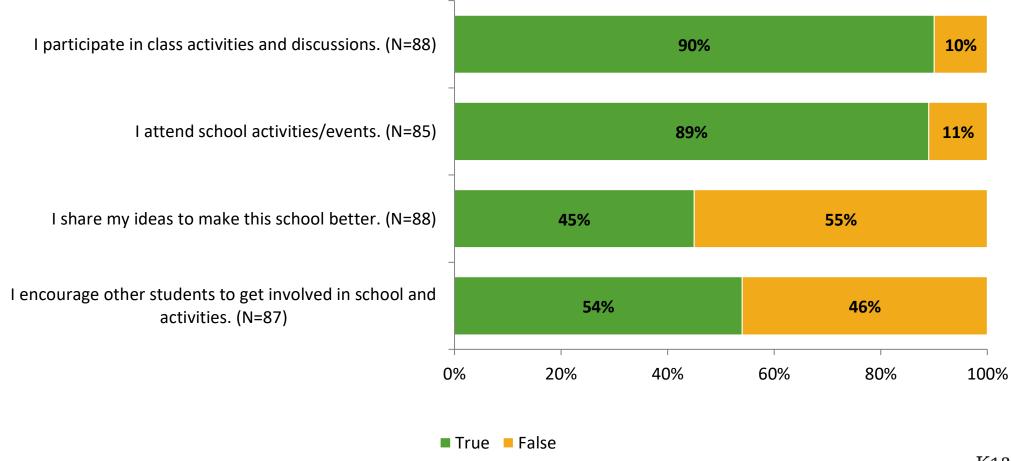

ticipation**

| Responding Group    | Number of Invitations Delivered (NMax) | Number of Responses<br>(N) | Response Rate | Total Responses |
|---------------------|----------------------------------------|----------------------------|---------------|-----------------|
| Elementary Students | 265                                    | 88                         | 33%           | 88              |



## **Overall Engagement**





## **Overall Engagement (Continued)**





## **Like School**

Thinking about how you feel/act most of the time, is the following statement true or false?

Generally, I like school. (N=87) 76% 24% 0% 20% 40% 60% 80% 100% ■ True ■ False



## **Class Experience**



## **Student Experience**





## **Academic Support**





#### Relevance





#### **Involvement**



## **Self-Management**





#### Grit





## Acceptance



## **Relationships with Peers**





## **Relationships with Adults in School**





Follow us on Twitter: @k12insight

www.k12insight.com