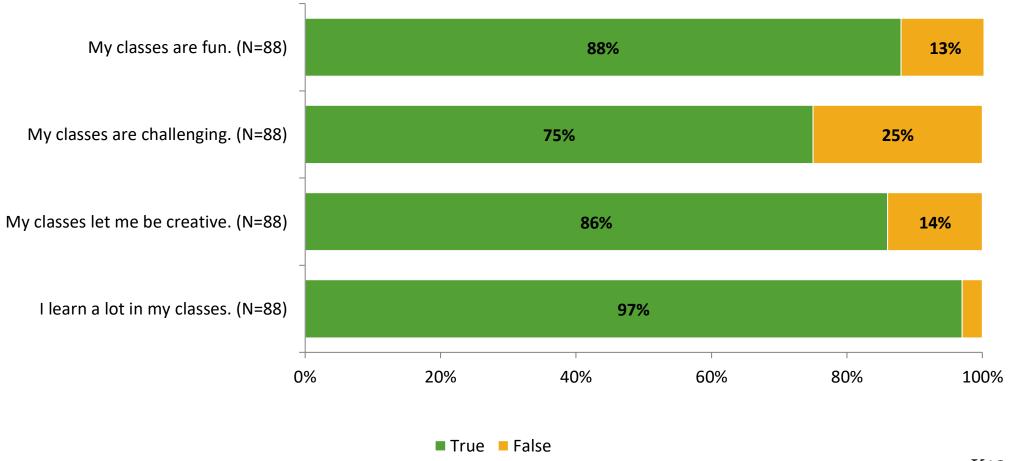

t Survey for Elementary Surveys: Oldsmar Elementary School**

Results

2021-2022 School Year



## **Participation**

| Responding Group    | Number of Invitations Delivered (NMax) | Number of Responses<br>(N) | Response Rate | Total Responses |
|---------------------|----------------------------------------|----------------------------|---------------|-----------------|
| Elementary Students | 265                                    | 88                         | 33%           | 88              |



## **Overall Engagement**





## **Overall Engagement (Continued)**





## **Like School**

Thinking about how you feel/act most of the time, is the following statement true or false?

Generally, I like school. (N=87) 76% 24% 0% 20% 40% 60% 80% 100% ■ True ■ False



## **Class Experience**



## **Student Experience**





## **Academic Support**





#### Relevance





#### **Involvement**



## **Self-Management**





#### Grit





## Acceptance



## **Relationships with Peers**





## **Relationships with Adults in School**





Follow us on Twitter: @k12insight

www.k12insight.com