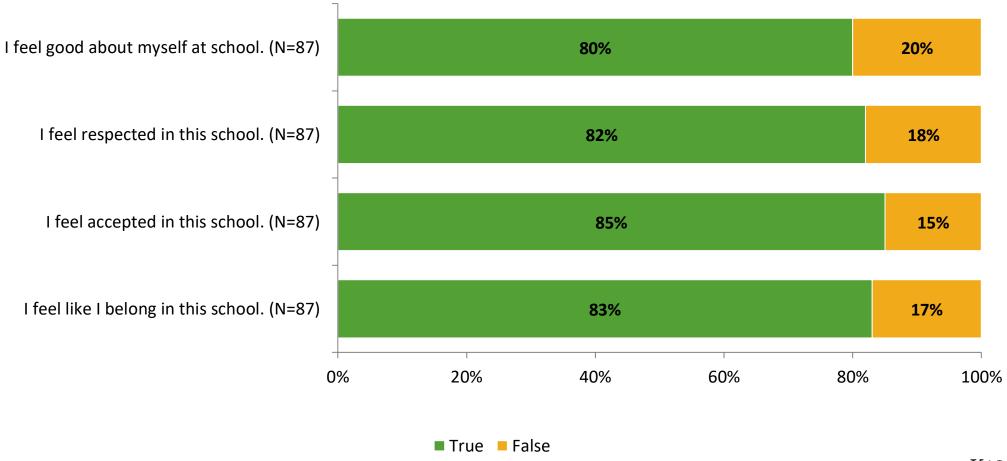

Delivered (NMax) | Number of Responses<br>(N) | Response Rate | Total Responses |
|---------------------|----------------------------------------|----------------------------|---------------|-----------------|
| Elementary Students | 265                                    | 88                         | 33%           | 88              |



## **Overall Engagement**





## **Overall Engagement (Continued)**





## **Like School**

Thinking about how you feel/act most of the time, is the following statement true or false?

Generally, I like school. (N=87) 76% 24% 0% 20% 40% 60% 80% 100% ■ True ■ False



## **Class Experience**



## **Student Experience**





## **Academic Support**





#### Relevance





#### **Involvement**



## **Self-Management**





#### Grit





## Acceptance



## **Relationships with Peers**





## **Relationships with Adults in School**





Follow us on Twitter: @k12insight

www.k12insight.com